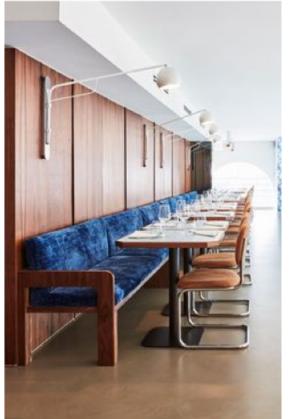

Ikea - \$59

- 25' of banquette seating
- 5 existing tables to be repurposed
- TV monitor place above the white tile
- Custom art or signage to flank the TV monitor

Banquette Seating – West wall layout

- Grey fabric banquette
- Black table tops
- White café chairs
- White subway tile on wall

Banquette Seating – Color study #1

- Grey fabric banquette
- Ash wooden table tops
- Metal café chairs w/ wooden seat
- White subway tile on wall

Banquette Seating – Color study #2

- Grey fabric banquette
- Ash wooden table tops
- Metal café chairs w/ wooden seat
- White subway tile on wall