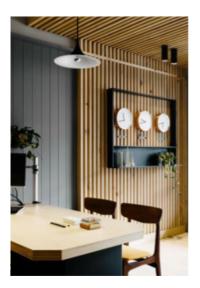

## EXISTING SPACE

Suggested floor plan

- Wood slat wall
- Dark grey cabinetry
- Wooden counter tops
- White tile counter front
- White tile Back splash
- Wood shelving and display

CAFÉ DESIGN

Café Counter – Color study #1

- Wood slat wall
- Dark grey cabinetry
- Light grey or white counter tops
- White round or hexagon tile counter front
- White tile Back splash
- Wood shelving and display
- Laser cut metal CAFÉ signage