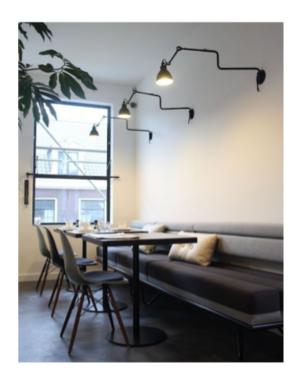

CAFÉ DESIGN

Café Counter – Color study #3

CAFÉ DESIGN

• Lighting inspiration

Custom Industrial fixture

AllModern - \$88

**CB2 - \$80** 

- AllModern - \$107

• Wayfair - \$110

AllModern - \$65

Lighting fixtures

• Ikea - \$49

■ Inmod - \$99

CAFÉ DESIGN

• Affordable Seating - \$60

 Overstock - \$83 per chair (sold as set of two)

Ikea - \$59

- 25' of banquette seating
- 5 existing tables to be repurposed
- TV monitor place above the white tile
- Custom art or signage to flank the TV monitor

Banquette Seating – West wall layout

- Grey fabric banquette
- Black table tops
- White café chairs
- White subway tile on wall

Banquette Seating – Color study #1

- Grey fabric banquette
- Ash wooden table tops
- Metal café chairs w/ wooden seat
- White subway tile on wall

Banquette Seating – Color study #2

- Grey fabric banquette
- Ash wooden table tops
- Metal café chairs w/ wooden seat
- White subway tile on wall