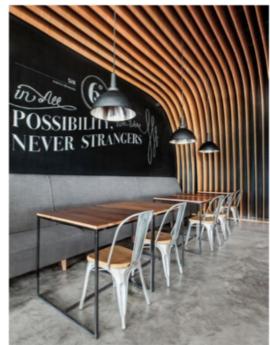

CAFÉ DESIGN

Café Counter – Color study #3

CAFÉ DESIGN

• Lighting inspiration

Custom Industrial fixture

AllModern - \$88

**CB2 - \$80** 

- AllModern - \$107

• Wayfair - \$110

AllModern - \$65

Lighting fixtures

• Ikea - \$49

■ Inmod - \$99

CAFÉ DESIGN

• Affordable Seating - \$60

 Overstock - \$83 per chair (sold as set of two)

Ikea - \$59

- 25' of banquette seating
- 5 existing tables to be repurposed
- TV monitor place above the white tile
- Custom art or signage to flank the TV monitor

Banquette Seating – West wall layout

- Grey fabric banquette
- Black table tops
- White café chairs
- White subway tile on wall