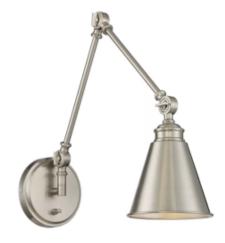

CAFÉ DESIGN

Café Counter – Color study #3

CAFÉ DESIGN

• Lighting inspiration

Custom Industrial fixture

AllModern - \$88

**CB2 - \$80** 

- AllModern - \$107

• Wayfair - \$110

AllModern - \$65

Lighting fixtures

• Ikea - \$49

■ Inmod - \$99

CAFÉ DESIGN

• Affordable Seating - \$60

 Overstock - \$83 per chair (sold as set of two)