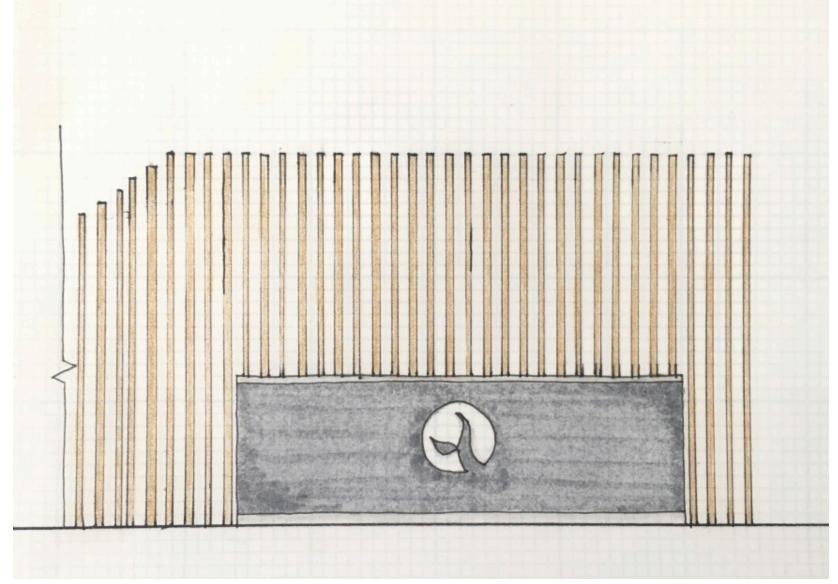

Banquette Seating – Color study #3

- White tile counter front
- Options for New Life signage to hang on wood slats
- Ash wooden counter top
- Wood slat partition larger

Welcome Desk – Color study #1

- Black counter front w/ white New Life Signage
- Ash wooden counter top
- Wood slat partition smaller

Welcome desk – Color study #2