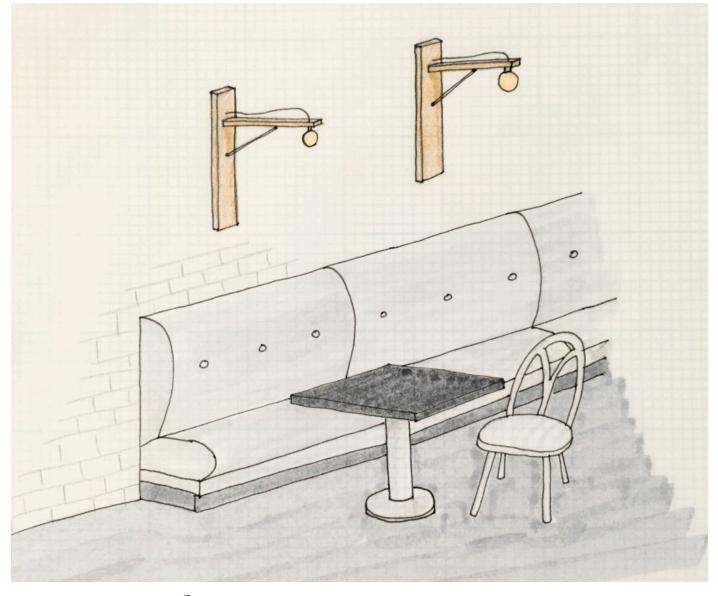

Ikea - \$59

- 25' of banquette seating
- 5 existing tables to be repurposed
- TV monitor place above the white tile
- Custom art or signage to flank the TV monitor

Banquette Seating – West wall layout

- Grey fabric banquette
- Black table tops
- White café chairs
- White subway tile on wall

Banquette Seating – Color study #1

- Grey fabric banquette
- Ash wooden table tops
- Metal café chairs w/ wooden seat
- White subway tile on wall

Banquette Seating – Color study #2

- Grey fabric banquette
- Ash wooden table tops
- Metal café chairs w/ wooden seat
- White subway tile on wall