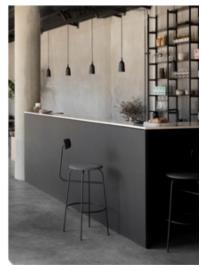

CAFÉ DESIGN

Café Counter – Color study #2

- Wood slat wall
- Ash wood cabinetry
- Dark grey or black counter tops
- White subway tile counter front
- White tile Back splash
- Wood shelving and display
- Laser cut metal CAFÉ signage

CAFÉ DESIGN

Café Counter – Color study #3

CAFÉ DESIGN

• Lighting inspiration

Custom Industrial fixture

AllModern - \$88

**CB2 - \$80** 

- AllModern - \$107