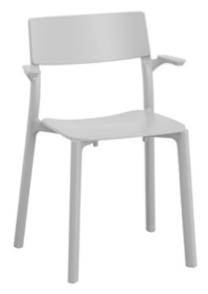

• Wayfair - \$110

AllModern - \$65

Lighting fixtures

• Ikea - \$49

■ Inmod - \$99

CAFÉ DESIGN

• Affordable Seating - \$60

 Overstock - \$83 per chair (sold as set of two)