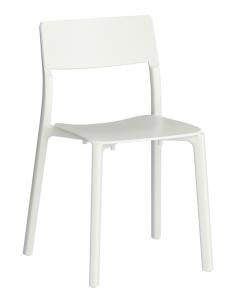

• Wayfair - \$110

AllModern - \$65

Lighting fixtures

• Ikea - \$49

■ Inmod - \$99

CAFÉ DESIGN

• Affordable Seating - \$60

 Overstock - \$83 per chair (sold as set of two)