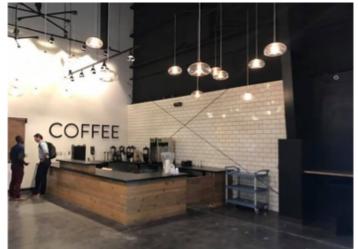

CAFÉ DESIGN

Café Counter – Color study #2

- Wood slat wall
- Ash wood cabinetry
- Dark grey or black counter tops
- White subway tile counter front
- White tile Back splash
- Wood shelving and display
- Laser cut metal CAFÉ signage