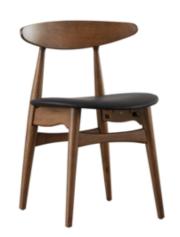

• Wayfair - \$110

AllModern - \$65

Lighting fixtures

• Ikea - \$49

■ Inmod - \$99

CAFÉ DESIGN

• Affordable Seating - \$60

 Overstock - \$83 per chair (sold as set of two)