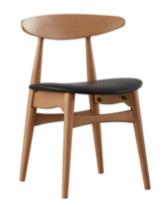

Ikea - \$59

- 25' of banquette seating
- 5 existing tables to be repurposed
- TV monitor place above the white tile
- Custom art or signage to flank the TV monitor

Banquette Seating – West wall layout

- Grey fabric banquette
- Black table tops
- White café chairs
- White subway tile on wall

Banquette Seating – Color study #1

- Grey fabric banquette
- Ash wooden table tops
- Metal café chairs w/ wooden seat
- White subway tile on wall

Banquette Seating – Color study #2

- Grey fabric banquette
- Ash wooden table tops
- Metal café chairs w/ wooden seat
- White subway tile on wall