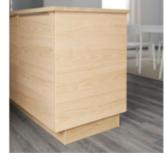

- Wood slat wall
- Dark grey cabinetry
- Light grey or white counter tops
- White round or hexagon tile counter front
- White tile Back splash
- Wood shelving and display
- Laser cut metal CAFÉ signage