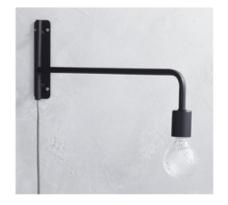

CAFÉ DESIGN

Café Counter – Color study #3

CAFÉ DESIGN

• Lighting inspiration

Custom Industrial fixture

AllModern - \$88

**CB2 - \$80** 

- AllModern - \$107

• Wayfair - \$110

AllModern - \$65

Lighting fixtures

• Ikea - \$49

■ Inmod - \$99

CAFÉ DESIGN

• Affordable Seating - \$60

 Overstock - \$83 per chair (sold as set of two)