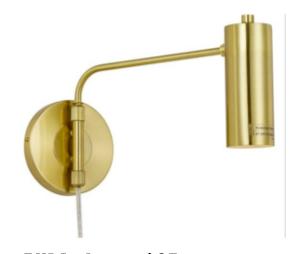

CAFÉ DESIGN

Café Counter – Color study #3

CAFÉ DESIGN

• Lighting inspiration

Custom Industrial fixture

AllModern - \$88

**CB2 - \$80** 

- AllModern - \$107

• Wayfair - \$110

AllModern - \$65

Lighting fixtures

• Ikea - \$49

■ Inmod - \$99

CAFÉ DESIGN

• Affordable Seating - \$60

 Overstock - \$83 per chair (sold as set of two)