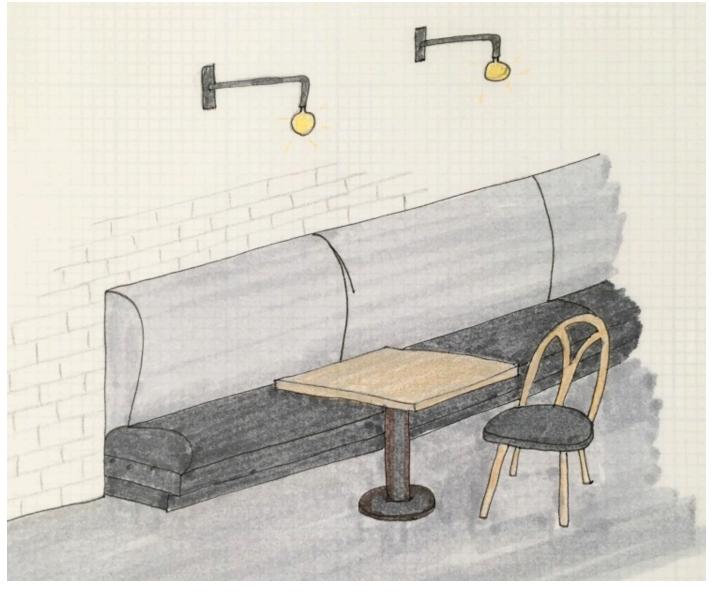

Ikea - \$59

- 25' of banquette seating
- 5 existing tables to be repurposed
- TV monitor place above the white tile
- Custom art or signage to flank the TV monitor

Banquette Seating – West wall layout

- Grey fabric banquette
- Black table tops
- White café chairs
- White subway tile on wall

Banquette Seating – Color study #1

- Grey fabric banquette
- Ash wooden table tops
- Metal café chairs w/ wooden seat
- White subway tile on wall

Banquette Seating – Color study #2

- Grey fabric banquette
- Ash wooden table tops
- Metal café chairs w/ wooden seat
- White subway tile on wall