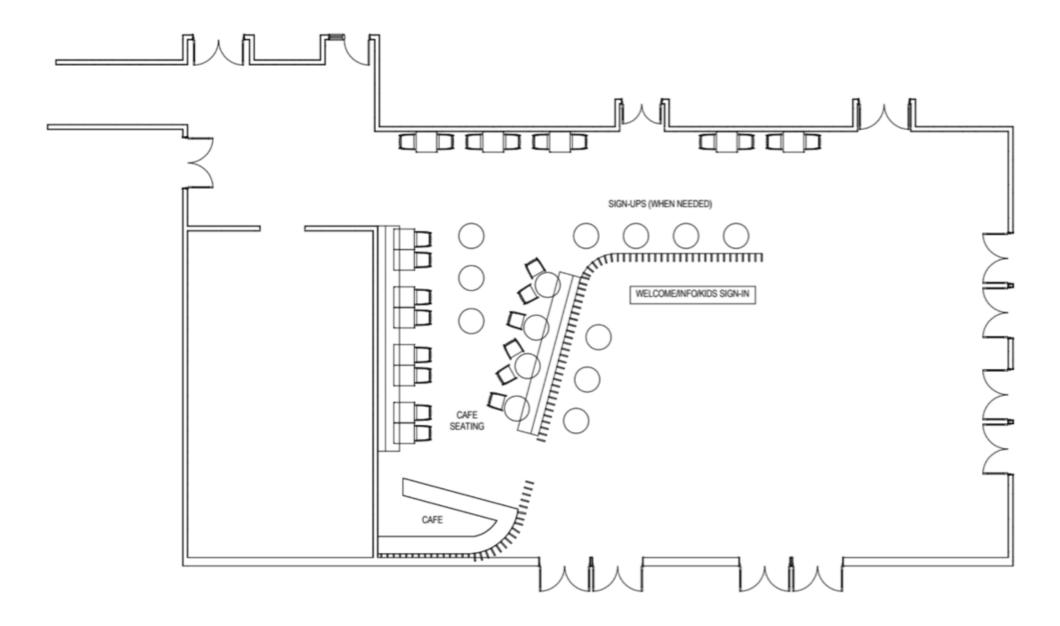

## EXISTING SPACE

Lobby & Café

## EXISTING SPACE

Suggested floor plan

- Wood slat wall
- Dark grey cabinetry
- Wooden counter tops
- White tile counter front
- White tile Back splash
- Wood shelving and display

CAFÉ DESIGN

Café Counter – Color study #1