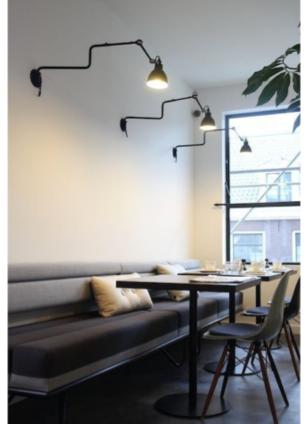

CAFÉ DESIGN

Café Counter – Color study #3

CAFÉ DESIGN

• Lighting inspiration

Custom Industrial fixture

AllModern - \$88

**CB2 - \$80** 

- AllModern - \$107

• Wayfair - \$110

AllModern - \$65

Lighting fixtures

• Ikea - \$49

■ Inmod - \$99

CAFÉ DESIGN

• Affordable Seating - \$60

 Overstock - \$83 per chair (sold as set of two)