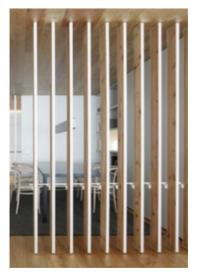

## EXISTING SPACE

Suggested floor plan

- Wood slat wall
- Dark grey cabinetry
- Wooden counter tops
- White tile counter front
- White tile Back splash
- Wood shelving and display

CAFÉ DESIGN

Café Counter – Color study #1

Banquette Seating – Color study #3

- White tile counter front
- Options for New Life signage to hang on wood slats
- Ash wooden counter top
- Wood slat partition larger

Welcome Desk – Color study #1

- Black counter front w/ white New Life Signage
- Ash wooden counter top
- Wood slat partition smaller