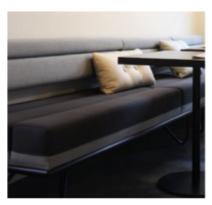

Ikea - \$59

- 25' of banquette seating
- 5 existing tables to be repurposed
- TV monitor place above the white tile
- Custom art or signage to flank the TV monitor

Banquette Seating – West wall layout

- Grey fabric banquette
- Black table tops
- White café chairs
- White subway tile on wall

Banquette Seating – Color study #1

- Grey fabric banquette
- Ash wooden table tops
- Metal café chairs w/ wooden seat
- White subway tile on wall

Banquette Seating – Color study #2

- Grey fabric banquette
- Ash wooden table tops
- Metal café chairs w/ wooden seat
- White subway tile on wall