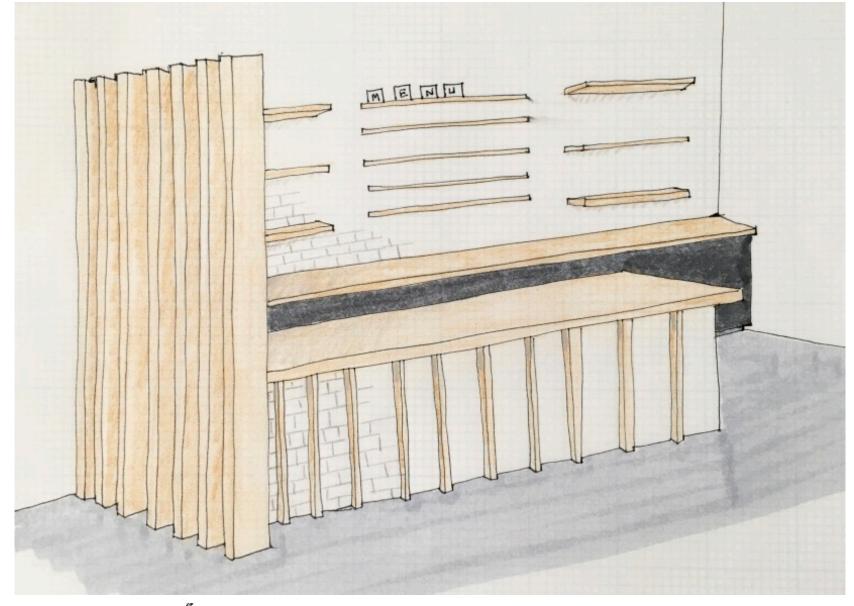

## EXISTING SPACE

Suggested floor plan

- Wood slat wall
- Dark grey cabinetry
- Wooden counter tops
- White tile counter front
- White tile Back splash
- Wood shelving and display

CAFÉ DESIGN

Café Counter – Color study #1

- Wood slat wall
- Dark grey cabinetry
- Light grey or white counter tops
- White round or hexagon tile counter front
- White tile Back splash
- Wood shelving and display
- Laser cut metal CAFÉ signage