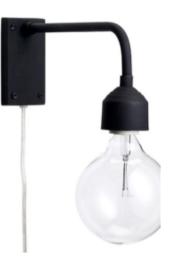

CAFÉ DESIGN

Café Counter – Color study #3

CAFÉ DESIGN

• Lighting inspiration

Custom Industrial fixture

AllModern - \$88

**CB2 - \$80** 

- AllModern - \$107