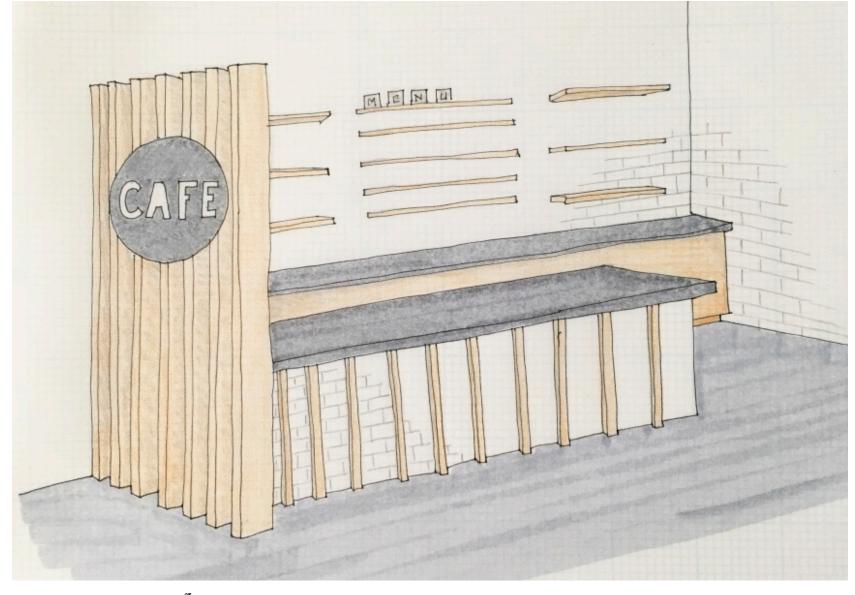

## EXISTING SPACE

Suggested floor plan

- Wood slat wall
- Dark grey cabinetry
- Wooden counter tops
- White tile counter front
- White tile Back splash
- Wood shelving and display

CAFÉ DESIGN

Café Counter – Color study #1

- Wood slat wall
- Dark grey cabinetry
- Light grey or white counter tops
- White round or hexagon tile counter front
- White tile Back splash
- Wood shelving and display
- Laser cut metal CAFÉ signage