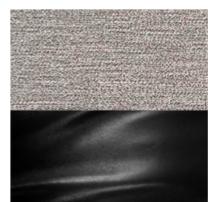

Ikea - \$59

- 25' of banquette seating
- 5 existing tables to be repurposed
- TV monitor place above the white tile
- Custom art or signage to flank the TV monitor

Banquette Seating – West wall layout

- Grey fabric banquette
- Black table tops
- White café chairs
- White subway tile on wall

Banquette Seating – Color study #1

- Grey fabric banquette
- Ash wooden table tops
- Metal café chairs w/ wooden seat
- White subway tile on wall

Banquette Seating – Color study #2

- Grey fabric banquette
- Ash wooden table tops
- Metal café chairs w/ wooden seat
- White subway tile on wall