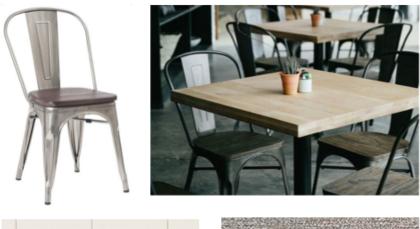

Banquette Seating – Color study #1

- Grey fabric banquette
- Ash wooden table tops
- Metal café chairs w/ wooden seat
- White subway tile on wall

Banquette Seating – Color study #2

- Grey fabric banquette
- Ash wooden table tops
- Metal café chairs w/ wooden seat
- White subway tile on wall