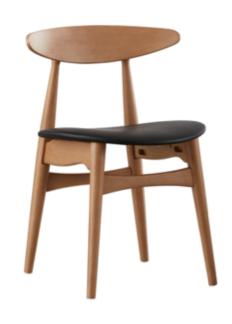

• Wayfair - \$110

AllModern - \$65

Lighting fixtures

• Ikea - \$49

■ Inmod - \$99

CAFÉ DESIGN

• Affordable Seating - \$60

 Overstock - \$83 per chair (sold as set of two)

Banquette Seating – Color study #1

- Grey fabric banquette
- Ash wooden table tops
- Metal café chairs w/ wooden seat
- White subway tile on wall

Banquette Seating – Color study #2

- Grey fabric banquette
- Ash wooden table tops
- Metal café chairs w/ wooden seat
- White subway tile on wall