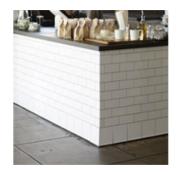

CAFÉ DESIGN

Café Counter – Color study #2

- Wood slat wall
- Ash wood cabinetry
- Dark grey or black counter tops
- White subway tile counter front
- White tile Back splash
- Wood shelving and display
- Laser cut metal CAFÉ signage