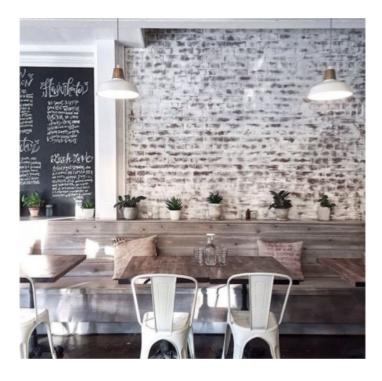

Ikea - \$59

- 25' of banquette seating
- 5 existing tables to be repurposed
- TV monitor place above the white tile
- Custom art or signage to flank the TV monitor

Banquette Seating – West wall layout

- Grey fabric banquette
- Black table tops
- White café chairs
- White subway tile on wall

Banquette Seating – Color study #1

- Grey fabric banquette
- Ash wooden table tops
- Metal café chairs w/ wooden seat
- White subway tile on wall

Banquette Seating – Color study #2

- Grey fabric banquette
- Ash wooden table tops
- Metal café chairs w/ wooden seat
- White subway tile on wall