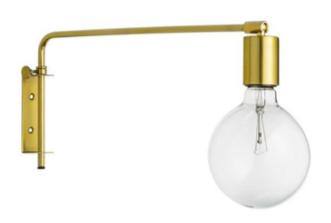

CAFÉ DESIGN

Café Counter – Color study #3

CAFÉ DESIGN

• Lighting inspiration

Custom Industrial fixture

AllModern - \$88

**CB2 - \$80** 

- AllModern - \$107

• Wayfair - \$110

AllModern - \$65

Lighting fixtures

• Ikea - \$49

■ Inmod - \$99

CAFÉ DESIGN

• Affordable Seating - \$60

 Overstock - \$83 per chair (sold as set of two)