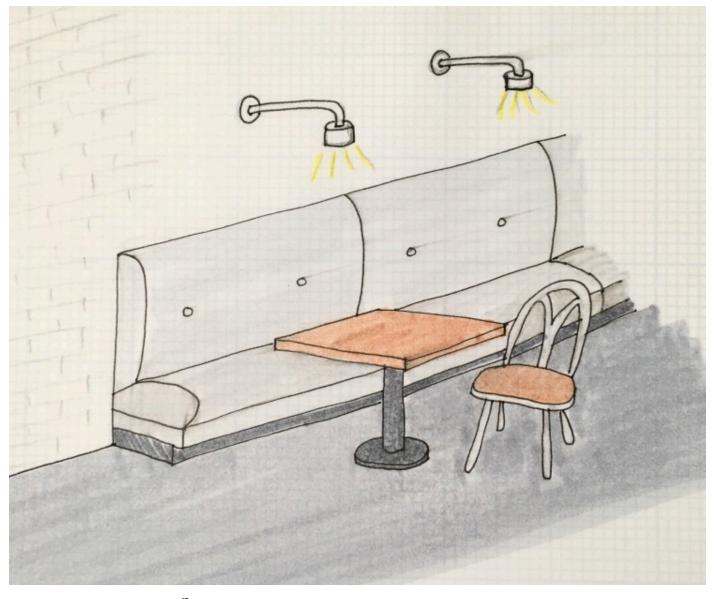

Ikea - \$59

- 25' of banquette seating
- 5 existing tables to be repurposed
- TV monitor place above the white tile
- Custom art or signage to flank the TV monitor

Banquette Seating – West wall layout

- Grey fabric banquette
- Black table tops
- White café chairs
- White subway tile on wall