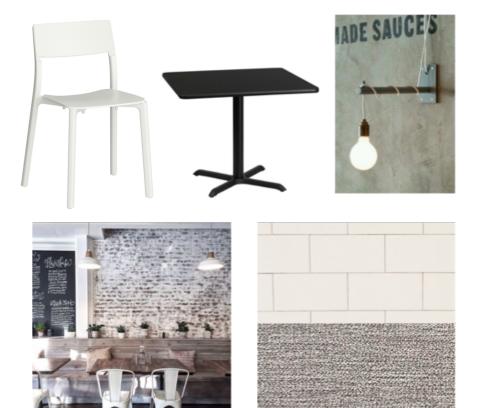

Ikea - \$59

- 25' of banquette seating
- 5 existing tables to be repurposed
- TV monitor place above the white tile
- Custom art or signage to flank the TV monitor

Banquette Seating – West wall layout

- Grey fabric banquette
- Black table tops
- White café chairs
- White subway tile on wall

Banquette Seating – Color study #1

- Grey fabric banquette
- Ash wooden table tops
- Metal café chairs w/ wooden seat
- White subway tile on wall

Banquette Seating – Color study #2

- Grey fabric banquette
- Ash wooden table tops
- Metal café chairs w/ wooden seat
- White subway tile on wall