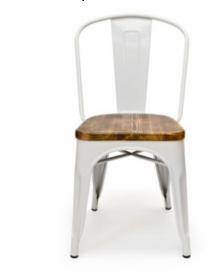

• Wayfair - \$110

AllModern - \$65

Lighting fixtures

• Ikea - \$49

■ Inmod - \$99

CAFÉ DESIGN

• Affordable Seating - \$60

 Overstock - \$83 per chair (sold as set of two)