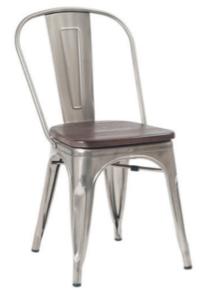

• Wayfair - \$110

AllModern - \$65

Lighting fixtures

• Ikea - \$49

■ Inmod - \$99

CAFÉ DESIGN

• Affordable Seating - \$60

 Overstock - \$83 per chair (sold as set of two)