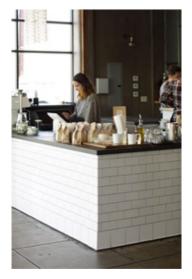

CAFÉ DESIGN

Café Counter – Color study #2

- Wood slat wall
- Ash wood cabinetry
- Dark grey or black counter tops
- White subway tile counter front
- White tile Back splash
- Wood shelving and display
- Laser cut metal CAFÉ signage