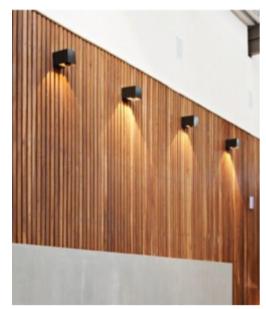

CAFÉ DESIGN

Café Counter – Color study #3

CAFÉ DESIGN

• Lighting inspiration

Custom Industrial fixture

AllModern - \$88

**CB2 - \$80** 

- AllModern - \$107

• Wayfair - \$110

AllModern - \$65

Lighting fixtures

• Ikea - \$49

■ Inmod - \$99

CAFÉ DESIGN

• Affordable Seating - \$60

 Overstock - \$83 per chair (sold as set of two)