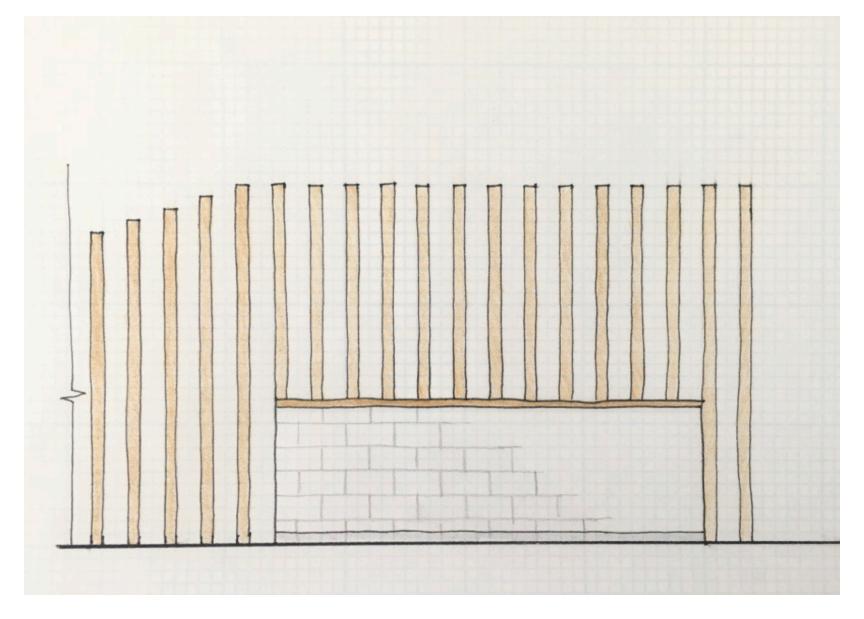

Banquette Seating – Color study #3

- White tile counter front
- Options for New Life signage to hang on wood slats
- Ash wooden counter top
- Wood slat partition larger

Welcome Desk – Color study #1

- Black counter front w/ white New Life Signage
- Ash wooden counter top
- Wood slat partition smaller