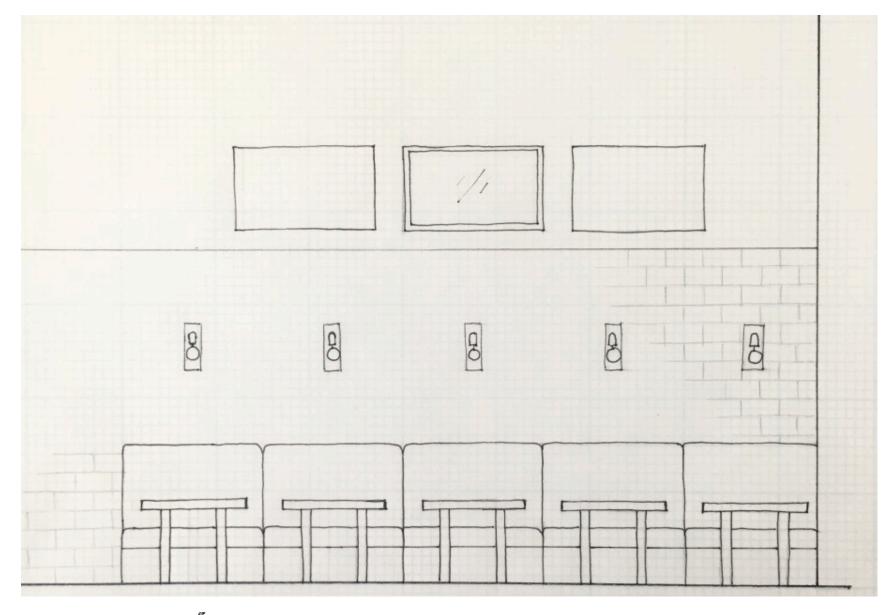

Ikea - \$59

- 25' of banquette seating
- 5 existing tables to be repurposed
- TV monitor place above the white tile
- Custom art or signage to flank the TV monitor

Banquette Seating – West wall layout

- Grey fabric banquette
- Black table tops
- White café chairs
- White subway tile on wall