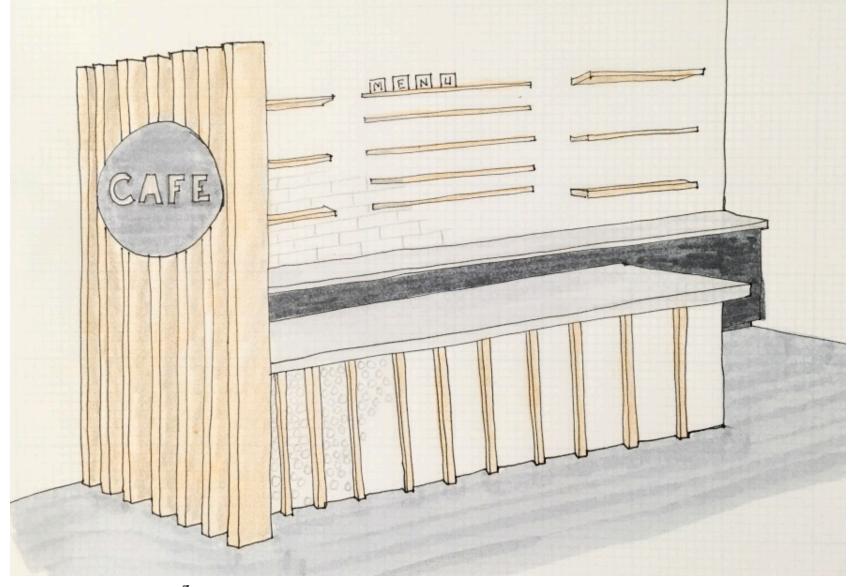

## EXISTING SPACE

Suggested floor plan

- Wood slat wall
- Dark grey cabinetry
- Wooden counter tops
- White tile counter front
- White tile Back splash
- Wood shelving and display

CAFÉ DESIGN

Café Counter – Color study #1

- Wood slat wall
- Dark grey cabinetry
- Light grey or white counter tops
- White round or hexagon tile counter front
- White tile Back splash
- Wood shelving and display
- Laser cut metal CAFÉ signage

CAFÉ DESIGN

Café Counter – Color study #2

- Wood slat wall
- Ash wood cabinetry
- Dark grey or black counter tops
- White subway tile counter front
- White tile Back splash
- Wood shelving and display
- Laser cut metal CAFÉ signage